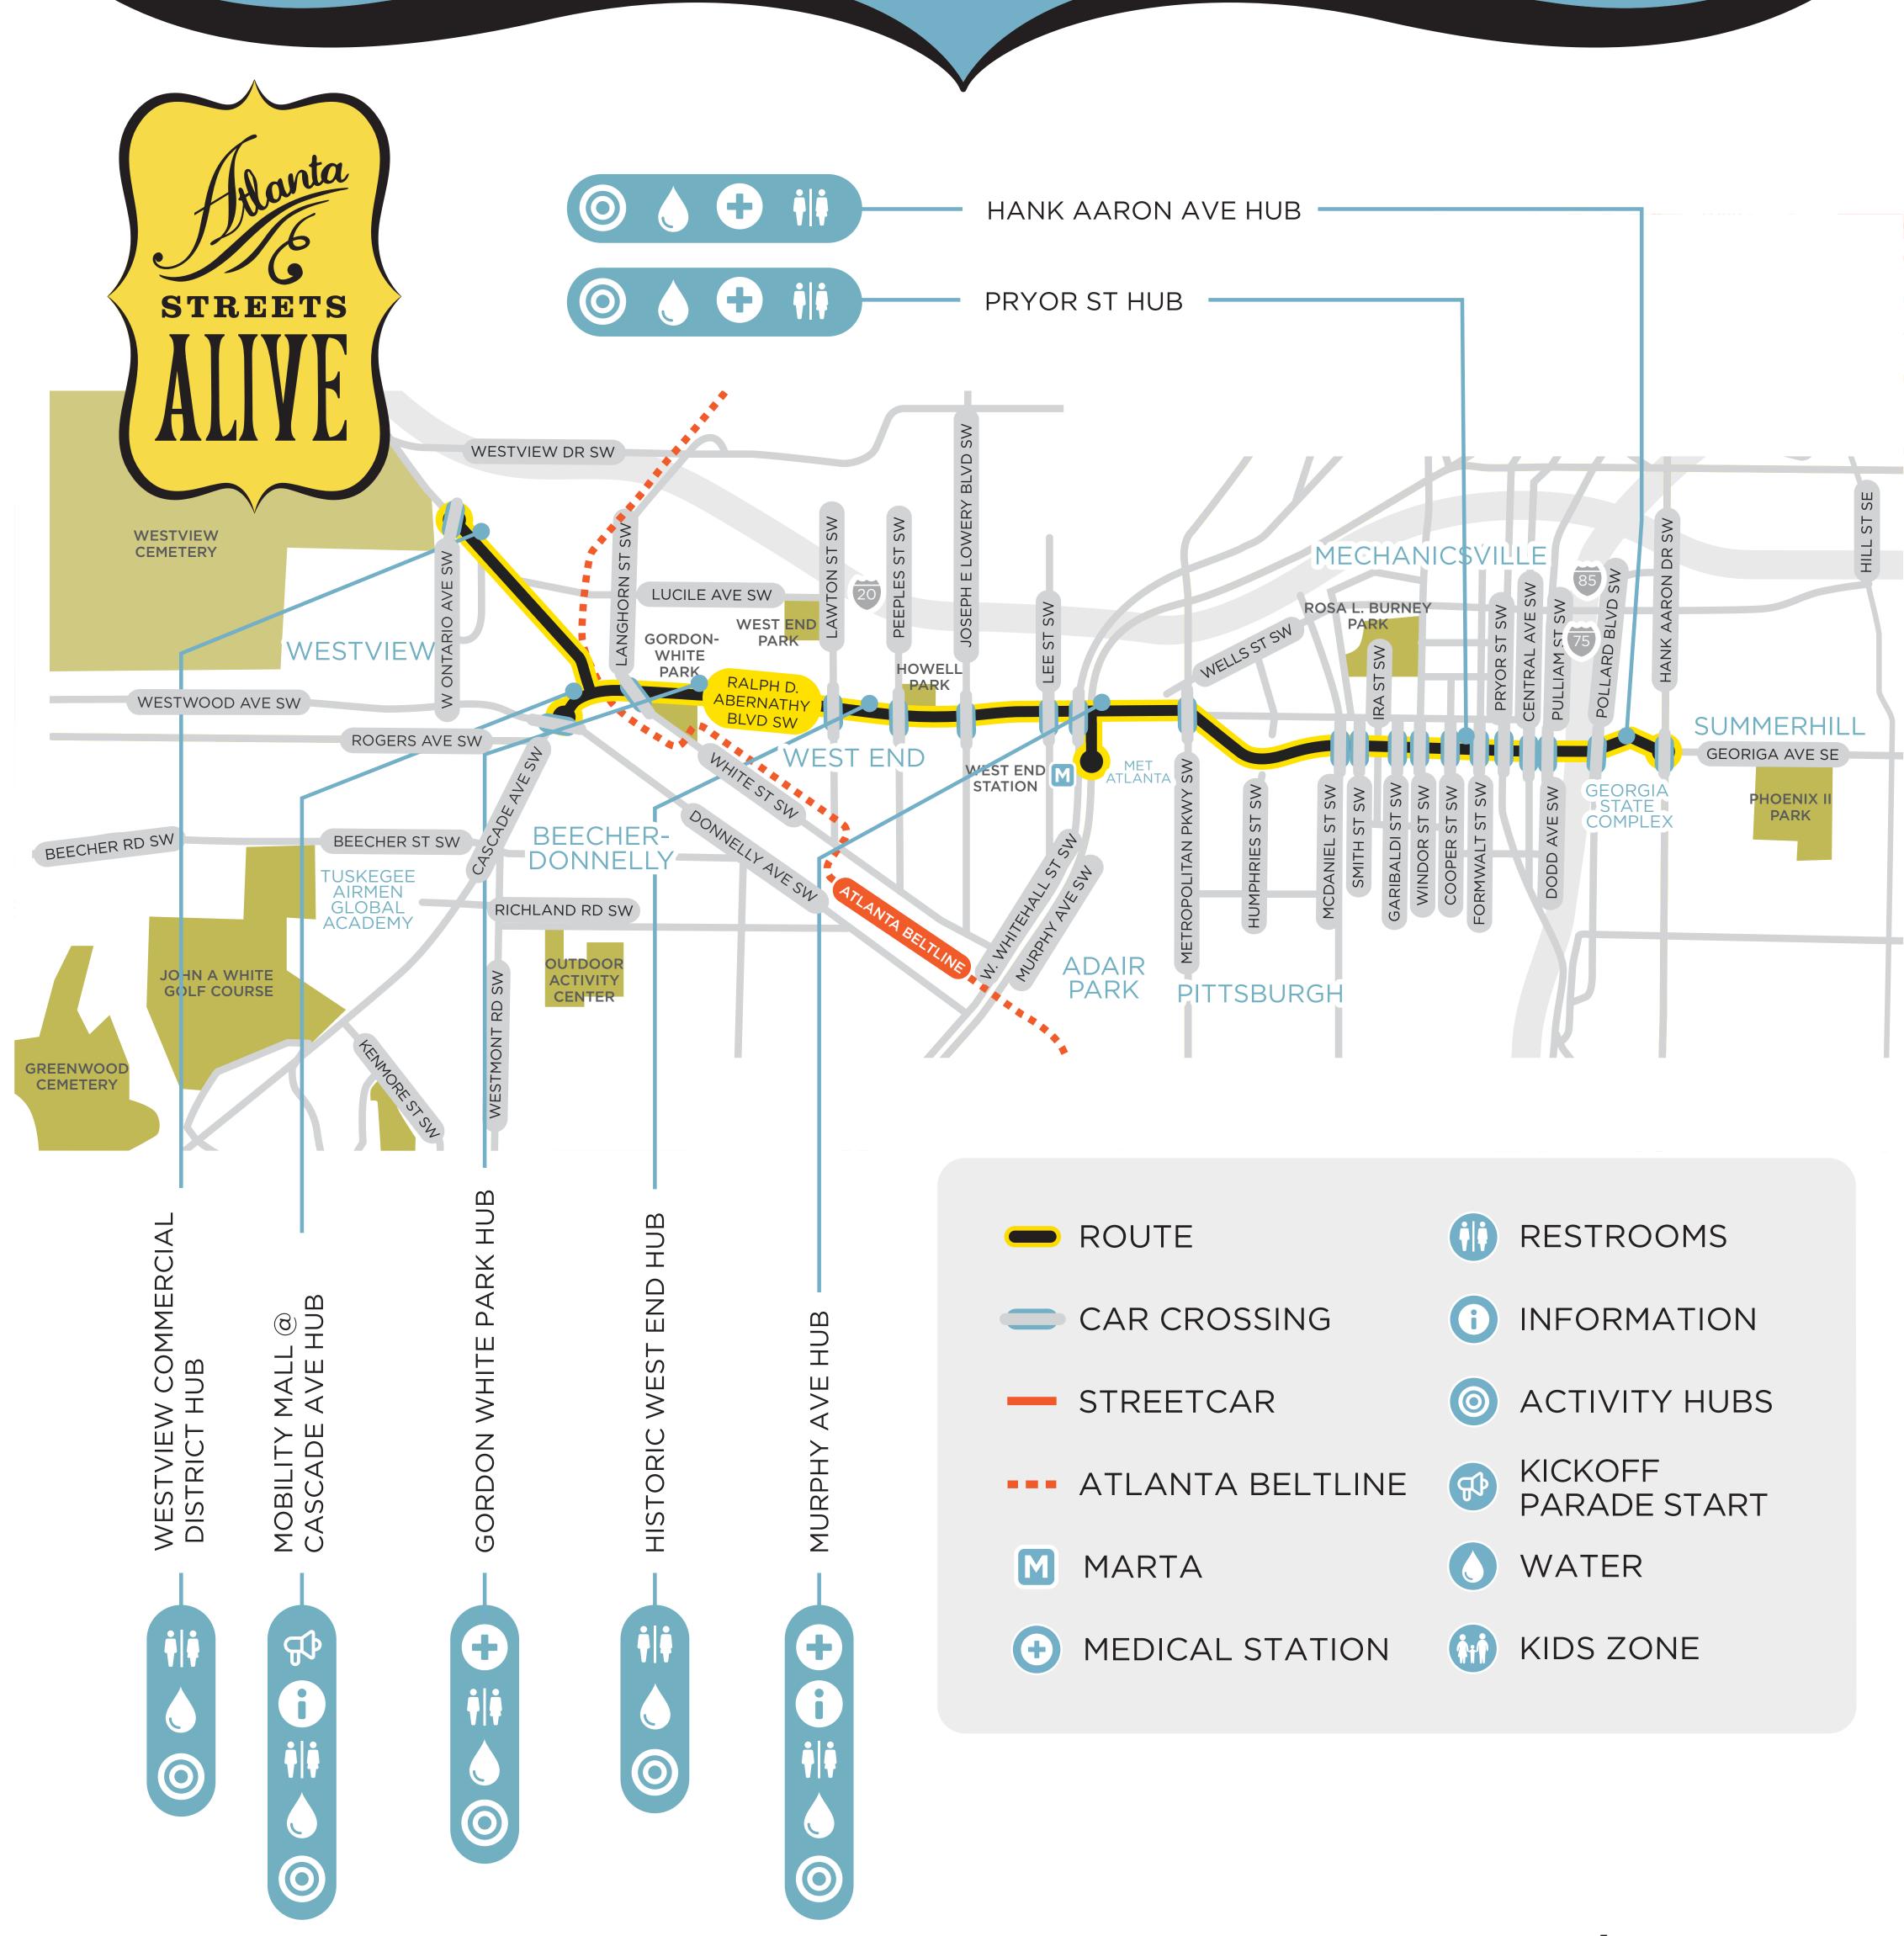

# ATLANTA STREETS ALIVE

For detailed map of activities, visit AtlantaStreetsAlive.com/southwest

#### **WESTVIEW** COMMERCIAL **DISTRICT HUB**

between W. Ontario Ave and Lucille Ave

**WATER** 

**RESTROOMS** 

### MOBILITY MALL @ **CASCADE AVE HUB**

between Donnelly Ave and Ralph David Abernathy Blvd

**ATLANTA BICYCLE COALITION** 

**ROUTE INFORMATION** 

**RESTROOMS** 

**WATER** 

**KICKOFF PARADE & OPENING CEREMONY** 

#### **GORDON-WHITE** PARK

between Langhorn St and Atwood St

**WATER** 

**RESTROOMS** 

**MEDICAL STATION** 

#### HISTORIC **WEST END HUB**

between Wren's Nest and Joseph E. Lowery Blvd

**WATER** 

**RESTROOMS** 

#### **HANK AARON** DR HUB

between Pollard Blvd and Hank Aaron Dr

**WATER** 

**RESTROOMS** 

#### **MURPHY AVENUE HUB**

between Lee St and Bronner Brothers Way

**ATLANTA BICYCLE COALITION** 

**ROUTE INFORMATION** 

**MEDICAL STATION** 

WATER

**RESTROOMS** 

#### PRYOR ST HUB

between Windsor St and Pryor St

**WATER** 

**RESTROOMS** 

**MEDICAL STATION** 